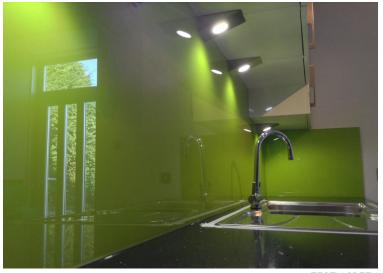

### **KITCHEN**

Our stunning splashbacks will instantly transform your kitchen. Tailored to your specification and with a chooice of over 18,000 colours to choose from.

### you are looking to transform your kitchen, then our coloured glass splashbacks are a contemporary alternative to conventional tiles.

Made from 6mm safety toughened glass they are heat resistant and waterproof with bevelled, highly polished edges for your safety and piece of mind. The beauty of the coloured glass is matched by its durability. Hygienic and maintenance free, it is the perfect modern surface.