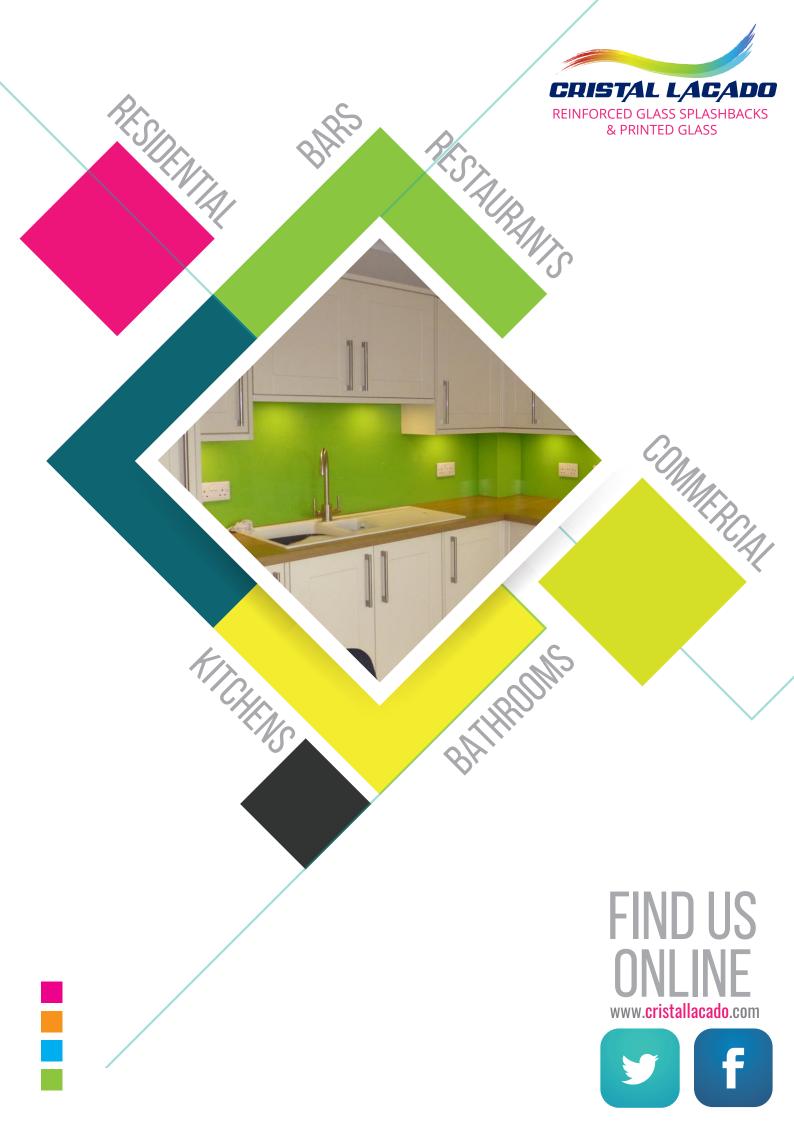

### **KITCHEN**

Our stunning splashbacks will instantly transform your kitchen. Tailored to your specification and with a chooice of over 18,000 colours to choose from.

### **BATHROOM**

Equally at home in the bathroom, from a simple sink splashback to entire shower wall panelling or enclosures.

### **DECORATIVE PRINTED GLASS**

Looking for something more personal than colour? Ask about our range of Decorative Printed Glass for feature walls to instantly add the "wow" factor.

### you are looking to transform your kitchen, then our coloured glass splashbacks are a contemporary alternative to conventional tiles.

Made from 6mm safety toughened glass they are heat resistant and waterproof with bevelled, highly polished edges for your safety and piece of mind. The beauty of the coloured glass is matched by its durability. Hygienic and maintenance free, it is the perfect modern surface.