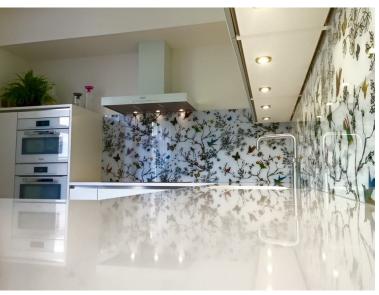

# KITCHEN SPLASHBACKS

RED KITCHEN SPASHBACK AND CLADDING

PRINTED GLASS FLORAL

# DECORATIVE PRINTED

OUR KITCHEN AND BATHROOM COLOURED GLASS PRODUCTS TRANSFORM ANY ROOM, HOWEVER FOR A TRULY PERSONAL BACKDROP, CONSIDER OUR **DECORATIVE PRINTED GLASS TO MAKE A STATEMENT.** 

ww.cristallacado.com