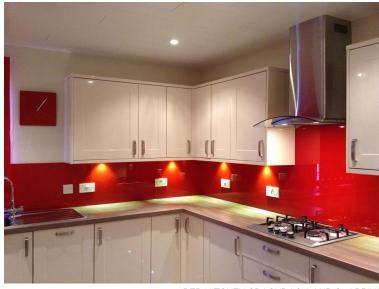

contemporary alternative to conventional tiles.

Made from 6mm safety toughened glass they are heat resistant and waterproof with bevelled, highly polished edges for your safety and piece of mind. The beauty of the coloured glass is matched by its durability. Hygienic and maintenance free, it is the perfect modern surface.

Colour is as important as the overall aesthetic, so we offer a range of over 18,000 to choose from, including any from the Dulux, Farrom & Ball, Valspar, RAL, Pantone or BS ranges.

All of our splashbacks are tailored to your specification and we manufacture a single sheet of glass up to 3.2m long. All electrical sockets and light switches are accounted for and cut out using a CNC machine for maximum accuracy and to achieve a seamless effect.



# KITCHEN SPLASHBACKS



RED KITCHEN SPASHBACK AND CLADDING





PRINTED GLASS FLORAL









# BATHROOMS & **Shower Enclosures**



OUR RANGE OF STUNNING GLASS WALL COVERINGS ARE IMPERVIOUS TO WATER, MAKING THEM EQUALLY AT HOME IN THE BATHROOM.

We can create everything from exquisite shower walling, bespoke bath panelling and frameless shower enclosure to a simple sink splashback and much, much more.

As always, everything is tailored to your exact specification from the size, colour and finish to the CNC manufactured holes for fittings, fixtures and railings.

Our bathroom range is of the same high quality as our other product lines and we offer the same choice of over 18,000 colours with various finishes to enhance the natural reflective nature of the glass to create a clean, open, fresh space in your home.